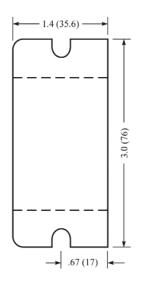

# **Dimensions:**

- Regulated Power Outputs of 5 VDC, 12 VDC and 24 VDC
- 120V/60Hz Input
- Screw Terminal Connections
- Easily Mounted
- Output DC voltages are isolated from AC line

| 2.2 (56) -    | *                   |            |
|---------------|---------------------|------------|
|               |                     |            |
|               |                     |            |
|               |                     | (9)        |
|               |                     | - 3.0 (76) |
|               |                     |            |
| OUTPUT<br>+ _ | INPUT<br>VAC        |            |
|               | $\bigcirc \bigcirc$ |            |