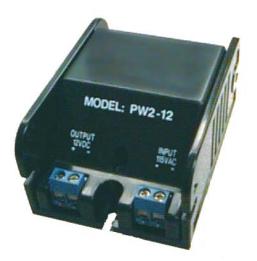

#### Features:

The Model PW 2 converts AC line voltage to regulated DC output. This compact power supply may be used to power various DC operated peripherals and inputs/output mudules on PLC's, or transmitters in process control.

- Regulated Power Outputs of 5 VDC, 12 VDC and 24 VDC
- 120V/60Hz Input
- Screw Terminal Connections
- Easily Mounted
- Output DC voltages are isolated from AC line

| 2.2 (56) -    | *                   |            |
|---------------|---------------------|------------|
|               |                     |            |
|               |                     |            |
|               |                     | (9)        |
|               |                     | - 3.0 (76) |
|               |                     |            |
| OUTPUT<br>+ _ | INPUT<br>VAC        |            |
|               | $\bigcirc \bigcirc$ |            |

## Ordering Information:

| PW2-5  | 120 AC/ 5 VDC Power Supply  |
|--------|-----------------------------|
| PW2-12 | 120 AC/ 12 VDC Power Supply |
| PW2-24 | 120 AC/ 24 VDC Power Supply |

**C-TON Industries** • PO Box 10129 • Bedford, NH, 03110 • USA 03110-0129